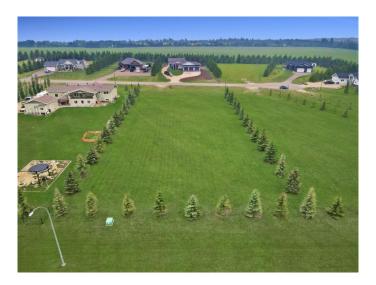

### \$109,900

0 Bedroom, 0.00 Bathroom, Land on 1.01 Acres

N/A, Rimbey, Alberta

A TURNKEY acreage to build your dream home on with a VIEW! This is the perfect lot that you've been searching for! On the outskirts of the friendly community of Rimbey yet still within town limits, this fully serviced, FULL ONE ACRE LOT saves you time and money on your future build! Located on a quiet cul-de-sac, enjoy privacy of the landscaped lawn with beautiful evergreen tree lines on all three sides. Overlooking the prairies, this lot checks all the boxes! FULL SERVICES, paved access, already built approach, water and sewer conveniently stubbed into town services, power line, gas line and phone line along property edge plus proper drainage throughout - you cannot find anything else like this! Walking distance to main town amenities plus many nearby attractions, make Evergreen Estates an easy place to call home. Enjoy being nearby the Rimbey Aquatic Centre, Historical PasKaPoo Park, Community Centre with hockey rink, curling rink and event centre, Schools (K-12), Rimbey Hospital & Care Centre, baseball diamonds, football and soccer fields, Rimbey Agrim Rodeo Grounds & Indoor Arena and Central Alberta Raceways. Gull Lake, Parkland Beach and camping are all within a 15 minute drive. Additional emergency access, modern street lighting, fire hydrants and simple architectural restrictions secure your investment for the long term. Even pick your own neighbours or add more space with the lot directly beside also being available for sale (6217 Evergreen Close)!

#### **Exterior**

Lot Description Cul-De-Sac, Landscaped, Lawn, Street Lighting, Treed, Gentle Sloping