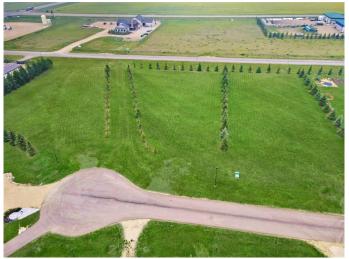

### \$109,900

0 Bedroom, 0.00 Bathroom, Land on 1.01 Acres

N/A, Rimbey, Alberta

A TURNKEY acreage to build your dream home on with a VIEW! This is the perfect lot that you've been searching for! On the outskirts of the friendly community of Rimbey yet still within town limits, this fully serviced, FULL ONE ACRE LOT saves you time and money on your future build! Located on a quiet cul-de-sac, enjoy privacy of the landscaped lawn with beautiful evergreen tree lines on all three sides. Overlooking the prairies, this lot checks all the boxes! FULL SERVICES, paved access, already built approach, water and sewer conveniently stubbed into town services, power line, gas line and phone line along property edge plus proper drainage throughout - you cannot find anything else like this! Walking distance to main town amenities plus many nearby attractions, make Evergreen Estates an easy place to call home. Enjoy being nearby the Rimbey Aquatic Centre, Historical PasKaPoo Park, Community Centre with hockey rink, curling rink and event centre, Schools (K-12), Rimbey Hospital & Care Centre, baseball diamonds, football and soccer fields, Rimbey Agrim Rodeo Grounds & Indoor Arena and Central Alberta Raceways. Gull Lake, Parkland Beach and camping are all within a 15 minute drive. Additional emergency access, modern street lighting, fire hydrants and simple architectural restrictions secure your investment for the long term. Even pick your own neighbours or add more space with the lot directly beside also being available for sale (6217 Evergreen Close)!

#### **Exterior**

Lot Description Cul-De-Sac, Landscaped, Lawn, Street Lighting, Treed, Gentle Sloping