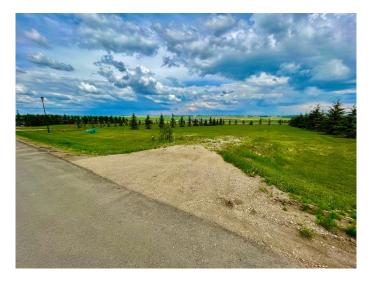

### \$109,900

0 Bedroom, 0.00 Bathroom, Land on 1.01 Acres

N/A, Rimbey, Alberta

A TURNKEY acreage to build your dream home on with a VIEW! This is the perfect lot that you've been searching for! On the outskirts of the friendly community of Rimbey yet still within town limits, this fully serviced, FULL ONE ACRE LOT saves you time and money on your future build! Located on a quiet cul-de-sac, enjoy privacy of the landscaped lawn with beautiful evergreen tree lines on all three sides. Overlooking the prairies, this lot checks all the boxes! FULL SERVICES, paved access, already built approach, water and sewer conveniently stubbed into town services, power line, gas line and phone line along property edge plus proper drainage throughout - you cannot find anything else like this! Walking distance to main town amenities plus many nearby attractions, make Evergreen Estates an easy place to call home. Enjoy being nearby the Rimbey Aquatic Centre, Historical PasKaPoo Park, Community Centre with hockey rink, curling rink and event centre, Schools (K-12), Rimbey Hospital & Care Centre, baseball diamonds, football and soccer fields, Rimbey Agrim Rodeo Grounds & Indoor Arena and Central Alberta Raceways. Gull Lake, Parkland Beach and camping are all within a 15 minute drive. Additional emergency access, modern street lighting, fire hydrants and simple architectural restrictions secure your investment for the long term. Even pick your own neighbours or add more space with the lot directly beside also being available for sale (6217 Evergreen Close)!

#### **Exterior**

Lot Description Cul-De-Sac, Landscaped, Lawn, Street Lighting, Treed, Gentle Sloping