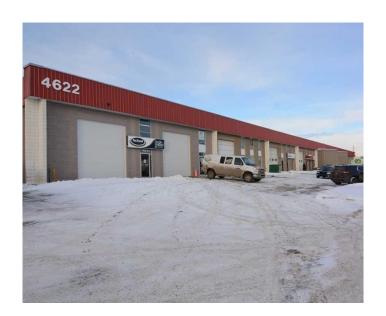

# \$6 - 1, 4622 61 Street, Red Deer

MLS® #A2183062

#### \$6

0 Bedroom, 0.00 Bathroom, Commercial on 2.50 Acres

Riverside Light Industrial Park, Red Deer, Alberta

A multi-tenant building in the central and desirable location of Riverside Light Industrial Park. Parking at the front of the building is paved with 2 overhead doors at grade level. There is a side loading dock with a manual Dock Leveler and an additional grade level dock in the rear of the warehouse. With 6,472 square feet of open warehouse, the space offers flexibility for various use/operations. 2 washrooms and a 262 square foot office/reception complete the space. Total space is 6,784 square feet. Current NNN is \$4.60 per sq. ft. for 2025. Property Taxes are included in NNN. The Annual Basic Rent is \$6.00 per sq. ft. (for the first year only of a 5 year lease with escalations for a well qualified tenant) per month plus G.S.T.