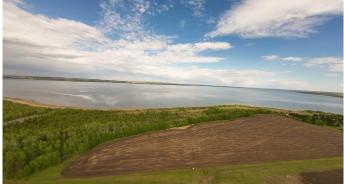

#### \$1,250,000

0 Bedroom, 0.00 Bathroom, Land on 58.51 Acres

NONE, Rural Lacombe County, Alberta

58.51 acre parcel with Gull Lake frontage currently Zoned AG with Parkland Beach to the north and Birch Bay to the south. 27 Acres of this piece are cultivated. Possibilities are endless here with county approval development ideas include a Wedding Venue, Campground or Residential Development. Directly to the north is the Stoner's Landing public boat launch. Rare opportunity here to own lakefront property on the west side of Gull Lake with Paved Access.