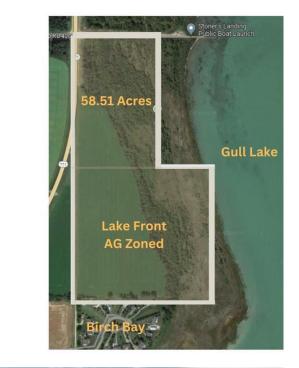

#### \$1,250,000

0 Bedroom, 0.00 Bathroom, Land on 58.51 Acres

NONE, Rural Lacombe County, Alberta

58.51 acre parcel with Gull Lake frontage currently Zoned AG with Parkland Beach to the north and Birch Bay to the south. 27 Acres of this piece are cultivated. Possibilities are endless here with county approval development ideas include a Wedding Venue, Campground or Residential Development. Directly to the north is the Stoner's Landing public boat launch. Rare opportunity here to own lakefront property on the west side of Gull Lake with Paved Access.