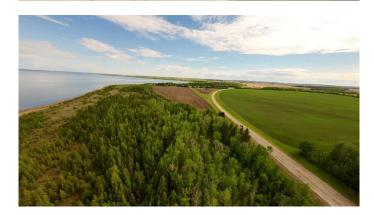

#### \$1,250,000

0 Bedroom, 0.00 Bathroom, Land on 58.51 Acres

NONE, Rural Lacombe County, Alberta

58.51 acre parcel with Gull Lake frontage currently Zoned AG with Parkland Beach to the north and Birch Bay to the south. 27 Acres of this piece are cultivated. Possibilities are endless here with county approval development ideas include a Wedding Venue, Campground or Residential Development. Directly to the north is the Stoner's Landing public boat launch. Rare opportunity here to own lakefront property on the west side of Gull Lake with Paved Access.