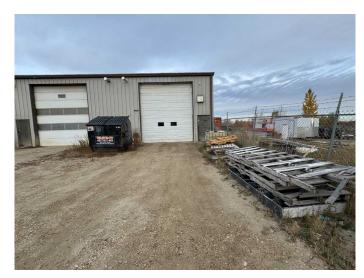

#### \$10

0 Bedroom, 0.00 Bathroom, Commercial on 0.00 Acres

Blindman Industrial Park, Rural Red Deer County, Alberta

TREMENDOUS HWY 2A EXPOSURE. This END-CAP, 2,400 SQ FT bay!! Situated in a 21,600 sq ft Multi-tenanted building that's demised into 6 units, (Fully tenanted) and situated on just over 4 ACRES. Fenced storage compounds directly adjacent to the bay available (extra\$\$\$) Bay size dimensions are 30'x80' or 2,400SQ FT with 12'x16' OHD. (140'+/-) x 60'(+/-)Secured compound on the north side of the building. Individual bay has two offices and an undeveloped mezzanine. NEW ROOF IN 2019. Shared yard w/ common access. Newly re-packed, gravelled and graded yard. Operational costs of \$4.50/PSF NNN costs, puts this bay at an asking price of \$2,900/month plus GST. 3-5 year lease preferred. Ask about the free rent incentive!