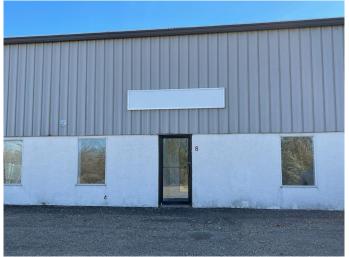

#### \$10

0 Bedroom, 0.00 Bathroom, Commercial on 0.00 Acres

Blindman Industrial Park, Rural Red Deer County, Alberta

TREMENDOUS HWY 2A EXPOSURE. This END-CAP, 2,400 SQ FT bay!! Situated in a 21,600 sq ft Multi-tenanted building that's demised into 6 units, (Fully tenanted) and situated on just over 4 ACRES. Fenced storage compounds directly adjacent to the bay available (extra\$\$\$) Bay size dimensions are 30'x80' or 2,400SQ FT with 12'x16' OHD. (140'+/-) x 60'(+/-)Secured compound on the north side of the building. Individual bay has two offices and an undeveloped mezzanine. NEW ROOF IN 2019. Shared yard w/ common access. Newly re-packed, gravelled and graded yard. Operational costs of \$4.50/PSF NNN costs, puts this bay at an asking price of \$2,900/month plus GST. 3-5 year lease preferred. Ask about the free rent incentive!