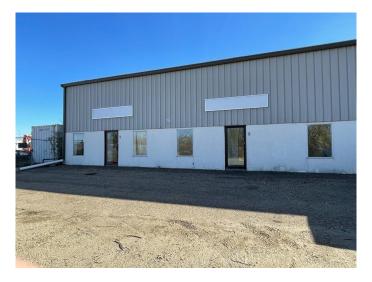

#### \$10

0 Bedroom, 0.00 Bathroom, Commercial on 0.00 Acres

Blindman Industrial Park, Rural Red Deer County, Alberta

TREMENDOUS HWY 2A EXPOSURE. This END-CAP, 2,400 SQ FT bay!! Situated in a 21,600 sq ft Multi-tenanted building that's demised into 6 units, (Fully tenanted) and situated on just over 4 ACRES. Fenced storage compounds directly adjacent to the bay available (extra\$\$\$) Bay size dimensions are 30'x80' or 2,400SQ FT with 12'x16' OHD. (140'+/-) x 60'(+/-)Secured compound on the north side of the building. Individual bay has two offices and an undeveloped mezzanine. NEW ROOF IN 2019. Shared yard w/ common access. Newly re-packed, gravelled and graded yard. Operational costs of \$4.50/PSF NNN costs, puts this bay at an asking price of \$2,900/month plus GST. 3-5 year lease preferred. Ask about the free rent incentive!