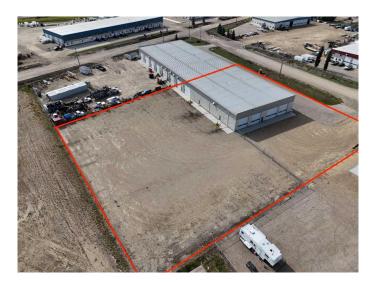

#### \$13

0 Bedroom, 0.00 Bathroom, Commercial on 4.09 Acres

Blindman Industrial Park, Rural Red Deer County, Alberta

MASSIVE 16,000 sq ft shop on Fenced, Secured, newly gravelled/packed 2.0 acre yard. Newly developed office space - 2 offices plus reception area, undeveloped mezzanine and a brand new shop bathroom. 5- 16'x16' Sunshine doors, 1- 20'Wx 16'H overhead door, 22' ceiling height. Great exposure, lots of potential for your expanding company! Introductory price of \$12.50/PSF and Triple Net (NNN Op costs) is \$3.69/PSF puts total monthly asking price for this space at \$21,546.67/month +GST.