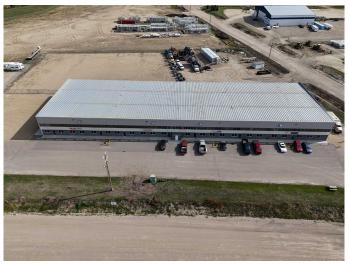

#### \$13

0 Bedroom, 0.00 Bathroom, Commercial on 4.09 Acres

Blindman Industrial Park, Rural Red Deer County, Alberta

MASSIVE 16,000 sq ft shop on Fenced, Secured, newly gravelled/packed 2.0 acre yard. Newly developed office space - 2 offices plus reception area, undeveloped mezzanine and a brand new shop bathroom. 5- 16'x16' Sunshine doors, 1- 20'Wx 16'H overhead door, 22' ceiling height. Great exposure, lots of potential for your expanding company! Introductory price of \$12.50/PSF and Triple Net (NNN Op costs) is \$3.69/PSF puts total monthly asking price for this space at \$21,546.67/month +GST.