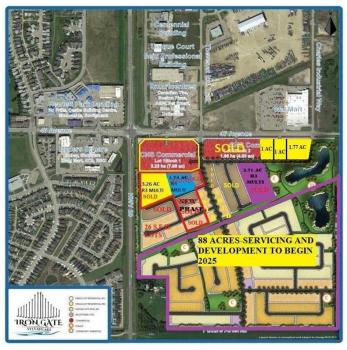

### \$825,000

0 Bedroom, 0.00 Bathroom, Land on 1.00 Acres

Iron Gate, Sylvan Lake, Alberta

IRON GATE-SYLVAN LAKE. 1 acre parcel of prime commercial development land (zones CNS)in a high traffic area in thriving Sylvan Lake, located directly across from WalMart in Iron Gate subdivision on 47th Avenue. Iron Gate is directly across from three fully developed residential quarter sections with commercial component consisting of three district shopping centres with numerous tenants including a 7-11 with gas bar, C0-OP gas bar and car wash, Wal-Mart, Canadian Tire, No Frills, Sobey's, Shoppers Drug Mart, A&W, Wendy's, McDonalds to name just a few. Directly supporting these shopping centres are the fully developed residential subdivisions of Ryder's Ridge, Hewlett Park and the industrial subdivisions of Cuendet Industrial Park and future Norell business Park. This area has quickly become Sylvan Lake's "Go to" for shopping, commerce and residential lifestyles. Iron Gate subdivision consists of numerous multi family developments- single family homes, duplex lots, townhome lots, apartment sites with the balance of the 88 acres in mixed residential (servicing commencing in 2025). The residential component of Iron Gate is selling rapidly, quickly increasing the number of roof tops in the area.