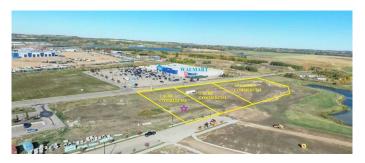

### \$825,000

0 Bedroom, 0.00 Bathroom, Land on 1.00 Acres

Iron Gate, Sylvan Lake, Alberta

IRON GATE-SYLVAN LAKE. 1 acre parcel of prime commercial development land (zones CNS)in a high traffic area in thriving Sylvan Lake, located directly across from WalMart in Iron Gate subdivision on 47th Avenue. Iron Gate is directly across from three fully developed residential quarter sections with commercial component consisting of three district shopping centres with numerous tenants including a 7-11 with gas bar, C0-OP gas bar and car wash, Wal-Mart, Canadian Tire, No Frills, Sobey's, Shoppers Drug Mart, A&W, Wendy's, McDonalds to name just a few. Directly supporting these shopping centres are the fully developed residential subdivisions of Ryder's Ridge, Hewlett Park and the industrial subdivisions of Cuendet Industrial Park and future Norell business Park. This area has quickly become Sylvan Lake's "Go to" for shopping, commerce and residential lifestyles. Iron Gate subdivision consists of numerous multi family developments- single family homes, duplex lots, townhome lots, apartment sites with the balance of the 88 acres in mixed residential (servicing commencing in 2025). The residential component of Iron Gate is selling rapidly, quickly increasing the number of roof tops in the area.