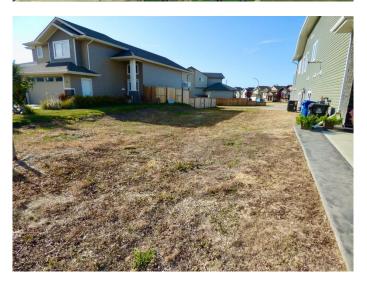

#### \$114,345

0 Bedroom, 0.00 Bathroom, Land on 0.11 Acres

Pinnacle, Blackfalds, Alberta

\*GST now included in price\* Build your dream home here! Build yourself~ Bring your builder~ Bring your plans and start planning your next home on this lot on a quiet close. Back yard faces West and has back alley access. Your investment is protected with Architectural Development Controls. These controls provide builders and homeowners with design guidelines to ensure the overall appearance of the neighbourhood is aesthetically pleasing and ultimately protects property values. Easy access to highway and close to great walking trails. \* Note irregular lot measurements as shown in Building Grade Certificate in supplements.

#### **Exterior**

Lot Description Back Lane, Cul-De-Sac, Irregular Lot