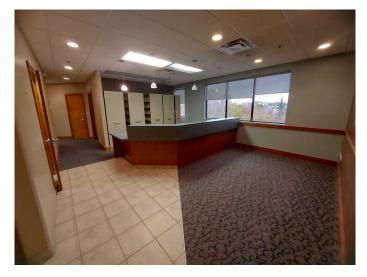

#### \$17

0 Bedroom, 0.00 Bathroom, Commercial on 0.00 Acres

Downtown Red Deer, Red Deer, Alberta

Located on the second floor of the desirable Creekside Professional Centre, this 1,655 SF unit features a reception area and waiting room with a built-in desk, a front office, three treatment rooms with sinks, one washroom, a kitchenette/staff room, a utility room, and a lab room with laundry hook-ups and a sink. Each room has windows to bring in plenty of natural light. There are shared washrooms on both floors and an elevator, as well as a curved staircase that takes you to the second floor. Staff parking is available directly behind the building and there are numerous shared parking stalls available in the front. The building is professionally managed by Sunreal Property Management. Additional Rent is \$13.25 for the 2024-2025 budget year.