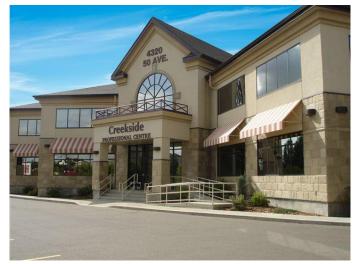

#### \$17

0 Bedroom, 0.00 Bathroom, Commercial on 0.00 Acres

Downtown Red Deer, Red Deer, Alberta

Located on the second floor of the desirable Creekside Professional Centre, this 1,655 SF unit features a reception area and waiting room with a built-in desk, a front office, three treatment rooms with sinks, one washroom, a kitchenette/staff room, a utility room, and a lab room with laundry hook-ups and a sink. Each room has windows to bring in plenty of natural light. There are shared washrooms on both floors and an elevator, as well as a curved staircase that takes you to the second floor. Staff parking is available directly behind the building and there are numerous shared parking stalls available in the front. The building is professionally managed by Sunreal Property Management. Additional Rent is \$13.25 for the 2024-2025 budget year.