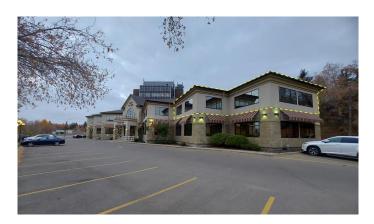

#### \$17

0 Bedroom, 0.00 Bathroom, Commercial on 0.00 Acres

Downtown Red Deer, Red Deer, Alberta

Located on the second floor of the desirable Creekside Professional Centre, this 1,655 SF unit features a reception area and waiting room with a built-in desk, a front office, three treatment rooms with sinks, one washroom, a kitchenette/staff room, a utility room, and a lab room with laundry hook-ups and a sink. Each room has windows to bring in plenty of natural light. There are shared washrooms on both floors and an elevator, as well as a curved staircase that takes you to the second floor. Staff parking is available directly behind the building and there are numerous shared parking stalls available in the front. The building is professionally managed by Sunreal Property Management. Additional Rent is \$13.25 for the 2024-2025 budget year.