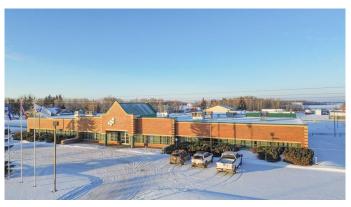

# \$2,750,000 - 6910 50 Avenue, Stettler

MLS® #A2168231

### \$2,750,000

0 Bedroom, 0.00 Bathroom, Commercial on 0.00 Acres

Railside, Stettler, Alberta

Here is an opportunity to own 18,000 sq ft of commercial space situated in a prime location at the west entrance to Stettler. Right on Highway 12, this building has excellent traffic exposure with well over 14,000 VPD. Your close neighbors include Walmart, Canadian Tire, McDonald's, Tim Hortons, and the Stettler Mall. Built in 1991, this building showcases high construction quality and ongoing maintenance (with maintenance records available upon request). This building is currently used as an office area, which could be demised or opened up for a variety of purposes. The building has already been separated into two sections via security doors, offering more options for tenants. In total, there are 14 offices with exterior windows as well as a number of interior offices and workspaces. There is an inviting lobby, conference rooms, four large workspaces, three lunch rooms (one with a full kitchen), a lounge, an outside patio area, and two sets of washrooms. The building is complete with an indoor, 40' x 30' heated loading area with dock and two overhead doors. There is a backup generator and battery backup system, multiple server rooms with extensive data cabling already installed, and a multi-layered security system in place. Outside, this property has quick and convenient, ground-level access with lighted and paved visitor parking in front and staff parking at the back. With excellent highway connections, Stettler's central location is a viable choice for companies looking to

expand or start up new business opportunities. Stettler has a population of approx. 6,000 residents and the County of Stettler has an additional 5,300 people.

Built in 1991