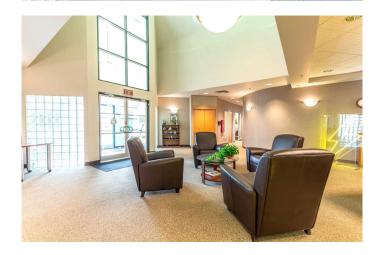

### \$2,750,000

0 Bedroom, 0.00 Bathroom, Commercial on 0.00 Acres

Railside, Stettler, Alberta

Here is an opportunity to own 18,000 sq ft of commercial space situated in a prime location at the west entrance to Stettler. Right on Highway 12, this building has excellent traffic exposure with well over 14,000 VPD. Your close neighbors include Walmart, Canadian Tire, McDonald's, Tim Hortons, and the Stettler Mall. Built in 1991, this building showcases high construction quality and ongoing maintenance (with maintenance records available upon request). This building is currently used as an office area, which could be demised or opened up for a variety of purposes. The building has already been separated into two sections via security doors, offering more options for tenants. In total, there are 14 offices with exterior windows as well as a number of interior offices and workspaces. There is an inviting lobby, conference rooms, four large workspaces, three lunch rooms (one with a full kitchen), a lounge, an outside patio area, and two sets of washrooms. The building is complete with an indoor, 40' x 30' heated loading area with dock and two overhead doors. There is a backup generator and battery backup system, multiple server rooms with extensive data cabling already installed, and a multi-layered security system in place. Outside, this property has quick and convenient, ground-level access with lighted and paved visitor parking in front and staff parking at the back. With excellent highway connections, Stettler's central location is a viable choice for companies looking to