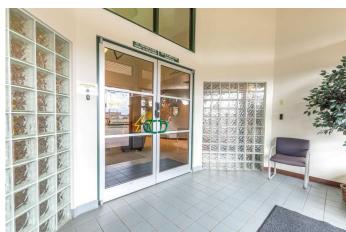

### \$2,750,000

0 Bedroom, 0.00 Bathroom, Commercial on 0.00 Acres

Railside, Stettler, Alberta

Here is an opportunity to own 18,000 sq ft of commercial space situated in a prime location at the west entrance to Stettler. Right on Highway 12, this building has excellent traffic exposure with well over 14,000 VPD. Your close neighbors include Walmart, Canadian Tire, McDonald's, Tim Hortons, and the Stettler Mall. Built in 1991, this building showcases high construction quality and ongoing maintenance (with maintenance records available upon request). This building is currently used as an office area, which could be demised or opened up for a variety of purposes. The building has already been separated into two sections via security doors, offering more options for tenants. In total, there are 14 offices with exterior windows as well as a number of interior offices and workspaces. There is an inviting lobby, conference rooms, four large workspaces, three lunch rooms (one with a full kitchen), a lounge, an outside patio area, and two sets of washrooms. The building is complete with an indoor, 40' x 30' heated loading area with dock and two overhead doors. There is a backup generator and battery backup system, multiple server rooms with extensive data cabling already installed, and a multi-layered security system in place. Outside, this property has quick and convenient, ground-level access with lighted and paved visitor parking in front and staff parking at the back. With excellent highway connections, Stettler's central location is a viable choice for companies looking to