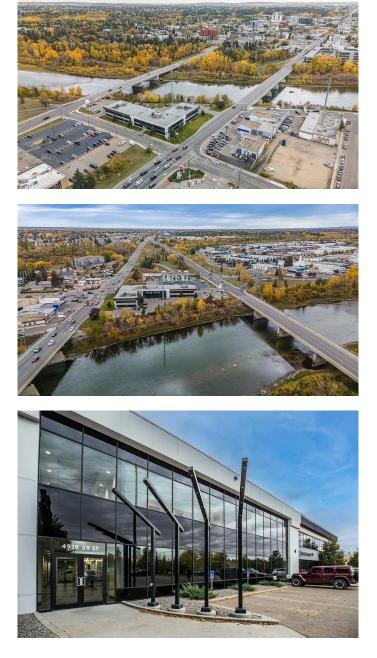

#### \$20

0 Bedroom, 0.00 Bathroom, Commercial on 0.00 Acres

Riverside Light Industrial Park, Red Deer, Alberta

Premium Two-Storey Office Plaza for Lease – Unmatched Visibility on Gaetz Avenue

Position your business in one of Red Deer's most high-profile locations! This newly renovated two-storey office plaza is situated between the northbound and southbound lanes of Gaetz Avenue, offering incredible exposure to heavy automotive traffic. Overlooking the Red Deer River, this plaza is the perfect professional setting for businesses that demand both style and visibility.

Flexible Office Spaces to Suit Your Needs. \*FINISHED OFFICE WAS FOR SHOW PURPOSES ONLY\*

With spaces available from 1,352 sq. ft. to 10,321 sq. ft., you can customize your office layout to meet your specific requirements. This property is perfect for a wide range of professional services, including healthcare providers, registries, accounting firms, financial institutions, and businesses that thrive on high-traffic locations.

#### Key Features:

Turnkey options available for immediate setup Reserved parking available and included in your lease

Elegant, modern interiors designed for a professional business atmosphere Ideal exposure on one of Red Deer's busiest roads with high daily traffic flow Scenic views of the Red Deer River, adding a touch of prestige to your office environment Easy client access and ample parking for staff and visitors

This is an exceptional opportunity for professional offices looking for a strategic, high-visibility location to grow and thrive. Whether you're in healthcare, finance, legal services, or any business that requires significant daily exposure, this office plaza is the ideal choice for your next base of operations.