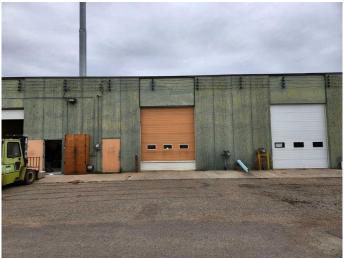

### \$9

0 Bedroom, 0.00 Bathroom, Commercial on 1.00 Acres

Northlands Industrial Park, Red Deer, Alberta

Warehouse bay located in Northland Industrial Park, multi Tenant Building. 2816 Square feet 32 feet wide x 88 Feet Depth, tilt up pre cast concrete building. Cinder Crete block demising walls. Warehouse- Overhead door 12w x 14h, man door, floor sump, upgraded LED warehouse lighting, two overhead forced air heaters. open mezzanine. New office area and mezzanine; one office, one open reception/ display or work station area, two washrooms, new high efficient office furnace., new 40 Gallon Hot water heater. this unit is ready to go with a quick possession. Additional rents for 2025 estimated at \$4.00 psf per year; Tenant will have their own electricity and gas meter, water and sewer is common. Small fenced compound on west side may be available for extra monthly fee (confirm if important)