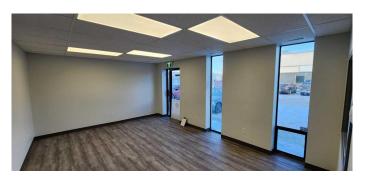

### \$9

0 Bedroom, 0.00 Bathroom, Commercial on 1.00 Acres

Northlands Industrial Park, Red Deer, Alberta

Warehouse bay located in Northland Industrial Park, multi Tenant Building. 2816 Square feet 32 feet wide x 88 Feet Depth, tilt up pre cast concrete building. Cinder Crete block demising walls. Warehouse- Overhead door 12w x 14h, man door, floor sump, upgraded LED warehouse lighting, two overhead forced air heaters. open mezzanine. New office area and mezzanine; one office, one open reception/ display or work station area, two washrooms, new high efficient office furnace., new 40 Gallon Hot water heater. this unit is ready to go with a quick possession. Additional rents for 2025 estimated at \$4.00 psf per year; Tenant will have their own electricity and gas meter, water and sewer is common. Small fenced compound on west side may be available for extra monthly fee (confirm if important)