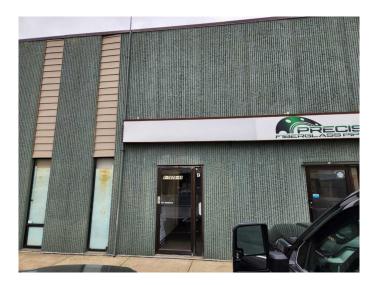

### \$9

0 Bedroom, 0.00 Bathroom, Commercial on 1.00 Acres

Northlands Industrial Park, Red Deer, Alberta

Warehouse bay located in Northland Industrial Park, multi Tenant Building. 2816 Square feet 32 feet wide x 88 Feet Depth, tilt up pre cast concrete building. Cinder Crete block demising walls. Warehouse- Overhead door 12w x 14h, man door, floor sump, upgraded LED warehouse lighting, two overhead forced air heaters. open mezzanine. New office area and mezzanine; one office, one open reception/ display or work station area, two washrooms, new high efficient office furnace., new 40 Gallon Hot water heater. this unit is ready to go with a quick possession. Additional rents for 2025 estimated at \$4.00 psf per year; Tenant will have their own electricity and gas meter, water and sewer is common. Small fenced compound on west side may be available for extra monthly fee (confirm if important)

## **Community Information**

Address 9, 7628 49 Avenue

Subdivision Northlands Industrial Park

City Red Deer
County Red Deer
Province Alberta

Postal Code T4P 1M4

Interior

Heating Forced Air, Natural Gas, Overhead Heater(s)