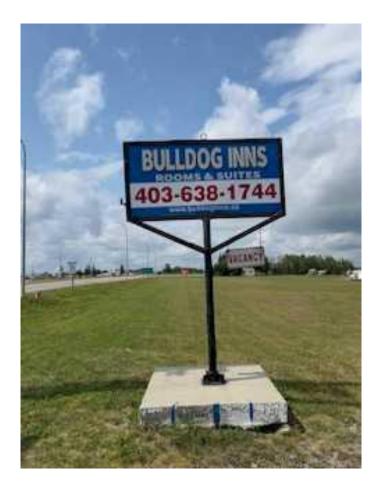

#### NONE, Sundre, Alberta

Long term established Motel business. 25 Unit motel on western edge of Sundre AB. Located it intersection of. Highway 27 and Highway 22. Manager suite. Alberta Government bought the land next door There is 2 acres at the front of property with highway exposure that could be developed for possible RV storage, additional motel units or commercial sales. Steady income and easy to operate business. Owner could train if required. Seller will consider some seller financing OAC.

### **Community Information**

| Address     | 830 Main Avenue W    |
|-------------|----------------------|
| Subdivision | NONE                 |
| City        | Sundre               |
| County      | Mountain View County |
| Province    | Alberta              |
| Postal Code | TOM 1X0              |