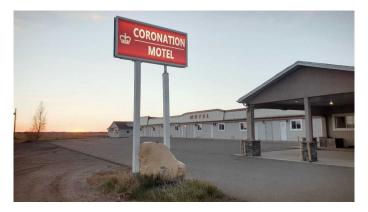

#### \$999,000

0 Bedroom, 0.00 Bathroom, Commercial on 5.55 Acres

NONE, Coronation, Alberta

40 ROOM & A SEPARATE HOUSE. OUT OF 40 ROOM, 11 KITCHENETTS. FACED ON HIGHWAY 12. EASY OPERATION. 5.5 ACERS AT THE INTERSECTION OF HIGHWAY 12 AND THE ENTRANCE OF THE TOWN. THERE IS A LOT OF POTENTIAL.