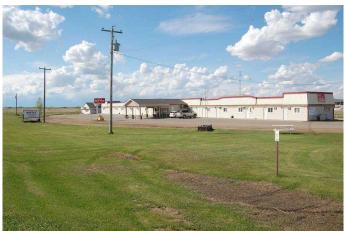

#### \$999,000

0 Bedroom, 0.00 Bathroom, Commercial on 5.55 Acres

NONE, Coronation, Alberta

40 ROOM & A SEPARATE HOUSE. OUT OF 40 ROOM, 11 KITCHENETTS. FACED ON HIGHWAY 12. EASY OPERATION. 5.5 ACERS AT THE INTERSECTION OF HIGHWAY 12 AND THE ENTRANCE OF THE TOWN. THERE IS A LOT OF POTENTIAL.