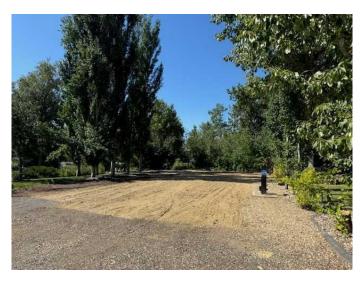

#### \$109,900

0 Bedroom, 0.00 Bathroom, Land on 0.08 Acres

DeGraff Resort, Rural Lacombe County, Alberta

Beautifully treed and private 3 Season Lot at Degraff's RV Resort. Easy access to the lake where you can enjoy waking paths and trails through the woods. The DeGraff RV and Residence Resort is located in the heart of Central Alberta, just 15 minutes west of Lacombe. Positioned on the eastern shores of Gull Lake, the resort is easily accessible from Highway 12 and offers the perfect opportunity to own your own lot. Explore the 2000-meter walking trails, have a picnic by the pond, build sandcastles on the beach, or challenge your friends to a game at the horseshoe pits. Sports enthusiasts can enjoy the pickleball and basketball courts, as well as nearby golf courses at Lacombe Golf and Country Club, Nursery, and Ponoka GCC. Families with children will love the two playgrounds, fishing docks, and private boat launches. The resort also provides year-round washrooms and shower facilities. Park maintenance and water are included in the condo fees of only \$170.00 per month.

#### Exterior

Lot Description Corner Lot, Low Maintenance Landscape, Landscaped, Many Trees