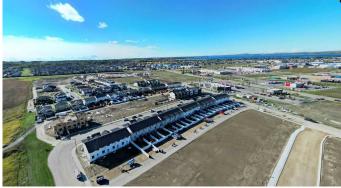

### \$8,360,000

0 Bedroom, 0.00 Bathroom, Land on 88.00 Acres

Iron Gate, Sylvan Lake, Alberta

TAKE ADVANTAGE OF THE BOOM IN SYLVAN LAKE! Rare opportunity to purchase prime residential development land in the heart of all the action. IRON GATE-SYLVAN LAKE. 88 acres of residential development land in thriving Sylvan Lake, with the area structure plan in place. This strategically positioned land is located on corner of Highway 20 and 47th Avenue. Iron Gate is directly across from three fully developed quarter sections consisting of three district shopping centres with numerous tenants including Wal-Mart, Canadian Tire, No Frills, Sobey's, Shoppers Drug Mart, A&W, Wendy's, McDonalds. Directly supporting these shopping centres are the fully developed residential subdivisions of Ryder's Ridge, Hewlett Park and the industrial subdivisions of Cuendet Industrial Park and Norell business Park. This area has quickly become Sylvan Lake's "Go to" for shopping, commerce and residential lifestyles. Iron Gate subdivision consists consists of approximately 16 acres of commercial land, single family, multi-family and duplex lots in the first phases (Nearly sold out), with the balance of the 88 acres ready for immediate development. Iron Gate subdivision has been designed and engineered to fully complement area growth with commercial development on the corner of Highway 20 and along 47th Avenue, and a comprehensive trail system/park areas with ease of walk-abilty and access to it's commercial component and surrounding amenities. The land is flat and dry with