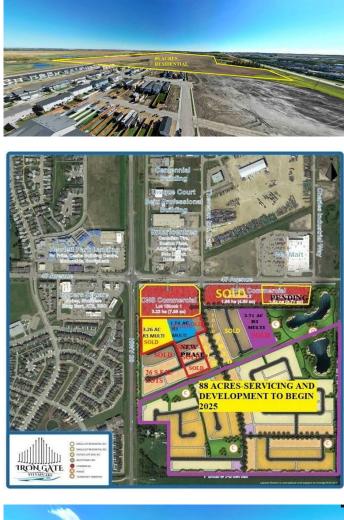

### \$8,360,000

0 Bedroom, 0.00 Bathroom, Land on 88.00 Acres

Iron Gate, Sylvan Lake, Alberta

TAKE ADVANTAGE OF THE BOOM IN SYLVAN LAKE! Rare opportunity to purchase prime residential development land in the heart of all the action. IRON GATE-SYLVAN LAKE. 88 acres of residential development land in thriving Sylvan Lake, with the area structure plan in place. This strategically positioned land is located on corner of Highway 20 and 47th Avenue. Iron Gate is directly across from three fully developed quarter sections consisting of three district shopping centres with numerous tenants including Wal-Mart, Canadian Tire, No Frills, Sobey's, Shoppers Drug Mart, A&W, Wendy's, McDonalds. Directly supporting these shopping centres are the fully developed residential subdivisions of Ryder's Ridge, Hewlett Park and the industrial subdivisions of Cuendet Industrial Park and Norell business Park. This area has quickly become Sylvan Lake's "Go to" for shopping, commerce and residential lifestyles. Iron Gate subdivision consists consists of approximately 16 acres of commercial land, single family, multi-family and duplex lots in the first phases (Nearly sold out), with the balance of the 88 acres ready for immediate development. Iron Gate subdivision has been designed and engineered to fully complement area growth with commercial development on the corner of Highway 20 and along 47th Avenue, and a comprehensive trail system/park areas with ease of walk-abilty and access to it's commercial component and surrounding amenities. The land is flat and dry with

excellent building conditions. Take advantage of this rare opportunity with Environmental & Geotech reports available, internal roads already named, area structure plan in place (Can be changed to meet buyers requirements). Legal and taxes to be confirmed upon final subdivision.