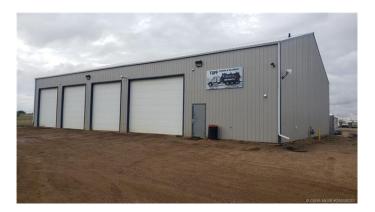

# \$350,000 - 4414 Railway Avenue, Coronation

MLS® #A2143234

#### \$350,000

0 Bedroom, 0.00 Bathroom, Commercial on 0.98 Acres

NONE, Coronation, Alberta

Owners will offer for lease or sale of building. Located in the handy spot near the east entrance of Coronation, this metal clad, 5400 sq ft building built in 2012, is fully fenced. It had an alarm system that could be negotiated into price. There are four huge bays with overhead doors on openers, three overhead radiant heaters and beautiful cement floor. Also some space for an office and washrooms including some shelving that is in the building. The yard is fully graveled, waiting for that certain investor or a customer who knows there is great value here. Overhead doors are 13 ft x 14 ft with openers.

Built in 2012

### **Essential Information**

| MLS® #     | A2143234   |
|------------|------------|
| Price      | \$350,000  |
| Bathrooms  | 0.00       |
| Acres      | 0.98       |
| Year Built | 2012       |
| Туре       | Commercial |
| Sub-Type   | Mixed Use  |
| Status     | Active     |

### **Community Information**

| Address     | 4414 Railway Avenue |
|-------------|---------------------|
| Subdivision | NONE                |
| City        | Coronation          |

| County<br>Province<br>Postal Code                     | Paintearth No. 18, County of<br>Alberta<br>T0C 1C0   |
|-------------------------------------------------------|------------------------------------------------------|
| Amenities                                             |                                                      |
| Utilities                                             | Garbage Collection, Natural Gas Available            |
| Interior                                              |                                                      |
| Heating                                               | Radiant                                              |
|                                                       |                                                      |
| Exterior                                              |                                                      |
| Exterior<br>Lot Description                           | Irregular Lot                                        |
|                                                       | Irregular Lot<br>Metal                               |
| Lot Description                                       | •                                                    |
| Lot Description<br>Roof                               | Metal                                                |
| Lot Description<br>Roof<br>Construction               | Metal<br>Metal Siding, Wood Frame<br>Poured Concrete |
| Lot Description<br>Roof<br>Construction<br>Foundation | Metal<br>Metal Siding, Wood Frame<br>Poured Concrete |