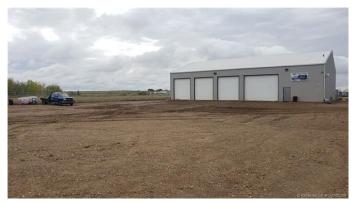

#### \$350,000

0 Bedroom, 0.00 Bathroom, Commercial on 0.98 Acres

NONE, Coronation, Alberta

Owners will offer for lease or sale of building. Located in the handy spot near the east entrance of Coronation, this metal clad, 5400 sq ft building built in 2012, is fully fenced. It had an alarm system that could be negotiated into price. There are four huge bays with overhead doors on openers, three overhead radiant heaters and beautiful cement floor. Also some space for an office and washrooms including some shelving that is in the building. The yard is fully graveled, waiting for that certain investor or a customer who knows there is great value here. Overhead doors are 13 ft x 14 ft with openers.