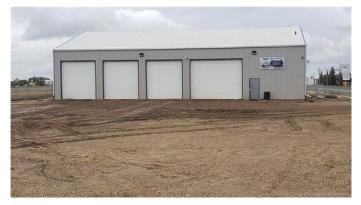

#### \$350,000

0 Bedroom, 0.00 Bathroom, Commercial on 0.98 Acres

NONE, Coronation, Alberta

Owners will offer for lease or sale of building. Located in the handy spot near the east entrance of Coronation, this metal clad, 5400 sq ft building built in 2012, is fully fenced. It had an alarm system that could be negotiated into price. There are four huge bays with overhead doors on openers, three overhead radiant heaters and beautiful cement floor. Also some space for an office and washrooms including some shelving that is in the building. The yard is fully graveled, waiting for that certain investor or a customer who knows there is great value here. Overhead doors are 13 ft x 14 ft with openers.