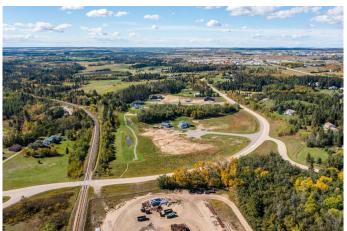

#### \$149,900

0 Bedroom, 0.00 Bathroom, Land on 1.26 Acres

Burbank Heights, Rural Lacombe County, Alberta

Welcome to your dream location! Only 5 of these 1.25-acre lots remain, nested alongside the serene ambiance of the Red Deer and Blindman Rivers. Discover the perfect escape enveloped by nature just minutes from Red Deer and Blackfalds! Build your dream home in the perfect location, with the builder of your choice. Take this opportunity to pick everything out for your ideal home, from the floor plan to the finishes and fixtures. Explore the nature trails surrounding the subdivision, savor the fresh air and enjoy the open space all around. A playground is just a few steps away from your doorstep, the perfect spot for kids to run and play and enjoy getting back to nature. With such a small community, you can get to know your neighbours and feel comfortable and secure in your new home. Convenience is key, with a quick commute to Red Deer. Blackfalds, or Lacombe, giving you the benefit of life on an acreage without the long drive to town. Seller is offering financing â€" on approved credit.