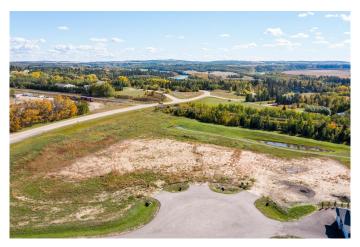

#### \$149,900

0 Bedroom, 0.00 Bathroom, Land on 1.26 Acres

Burbank Heights, Rural Lacombe County, Alberta

Welcome to your dream location! Only 5 of these 1.25-acre lots remain, nested alongside the serene ambiance of the Red Deer and Blindman Rivers. Discover the perfect escape enveloped by nature just minutes from Red Deer and Blackfalds! Build your dream home in the perfect location, with the builder of your choice. Take this opportunity to pick everything out for your ideal home, from the floor plan to the finishes and fixtures. Explore the nature trails surrounding the subdivision, savor the fresh air and enjoy the open space all around. A playground is just a few steps away from your doorstep, the perfect spot for kids to run and play and enjoy getting back to nature. With such a small community, you can get to know your neighbours and feel comfortable and secure in your new home. Convenience is key, with a quick commute to Red Deer. Blackfalds, or Lacombe, giving you the benefit of life on an acreage without the long drive to town. Seller is offering financing â€" on approved credit.