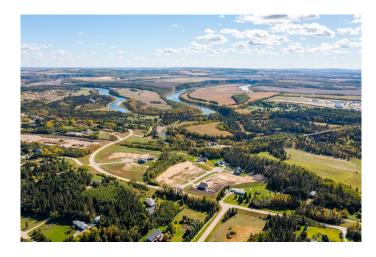

#### \$149,900

0 Bedroom, 0.00 Bathroom, Land on 1.26 Acres

Burbank Heights, Rural Lacombe County, Alberta

Welcome to your dream location! Only 5 of these 1.25-acre lots remain, nested alongside the serene ambiance of the Red Deer and Blindman Rivers. Discover the perfect escape enveloped by nature just minutes from Red Deer and Blackfalds! Build your dream home in the perfect location, with the builder of your choice. Take this opportunity to pick everything out for your ideal home, from the floor plan to the finishes and fixtures. Explore the nature trails surrounding the subdivision, savor the fresh air and enjoy the open space all around. A playground is just a few steps away from your doorstep, the perfect spot for kids to run and play and enjoy getting back to nature. With such a small community, you can get to know your neighbours and feel comfortable and secure in your new home. Convenience is key, with a quick commute to Red Deer. Blackfalds, or Lacombe, giving you the benefit of life on an acreage without the long drive to town. Seller is offering financing â€" on approved credit.