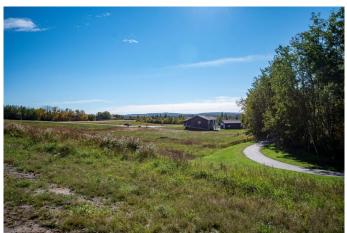

#### \$180,000

0 Bedroom, 0.00 Bathroom, Land on 1.25 Acres

Burbank Heights, Rural Lacombe County, Alberta

Welcome to your dream location! Only 5 of these 1.25-acre lots remain, nested alongside the serene ambiance of the Red Deer and Blindman Rivers. Discover the perfect escape enveloped by nature just minutes from Red Deer and Blackfalds! Build your dream home in the perfect location, with the builder of your choice. Take this opportunity to pick everything out for your ideal home, from the floor plan to the finishes and fixtures. Explore the nature trails surrounding the subdivision, savor the fresh air and enjoy the open space all around. A playground is just a few steps away from your doorstep, the perfect spot for kids to run and play and enjoy getting back to nature. With such a small community, you can get to know your neighbours and feel comfortable and secure in your new home. Convenience is key, with a quick commute to Red Deer. Blackfalds, or Lacombe, giving you the benefit of life on an acreage without the long drive to town. Seller is offering financing – on approved credit.