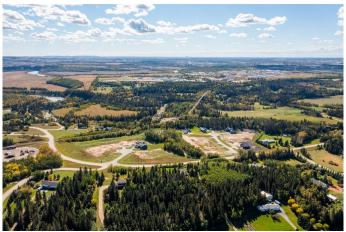

### \$180,000

0 Bedroom, 0.00 Bathroom, Land on 1.25 Acres

Burbank Heights, Rural Lacombe County, Alberta

Welcome to your dream location! Only 5 of these 1.25-acre lots remain, nested alongside the serene ambiance of the Red Deer and Blindman Rivers. Discover the perfect escape enveloped by nature just minutes from Red Deer and Blackfalds! Build your dream home in the perfect location, with the builder of your choice. Take this opportunity to pick everything out for your ideal home, from the floor plan to the finishes and fixtures. Explore the nature trails surrounding the subdivision, savor the fresh air and enjoy the open space all around. A playground is just a few steps away from your doorstep, the perfect spot for kids to run and play and enjoy getting back to nature. With such a small community, you can get to know your neighbours and feel comfortable and secure in your new home. Convenience is key, with a quick commute to Red Deer, Blackfalds, or Lacombe, giving you the benefit of life on an acreage without the long drive to town. Seller is offering financing â€" on approved credit.