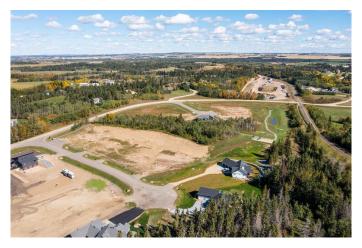

### \$180,000

0 Bedroom, 0.00 Bathroom, Land on 1.25 Acres

Burbank Heights, Rural Lacombe County, Alberta

Welcome to your dream location! Only 5 of these 1.25-acre lots remain, nested alongside the serene ambiance of the Red Deer and Blindman Rivers. Discover the perfect escape enveloped by nature just minutes from Red Deer and Blackfalds! Build your dream home in the perfect location, with the builder of your choice. Take this opportunity to pick everything out for your ideal home, from the floor plan to the finishes and fixtures. Explore the nature trails surrounding the subdivision, savor the fresh air and enjoy the open space all around. A playground is just a few steps away from your doorstep, the perfect spot for kids to run and play and enjoy getting back to nature. With such a small community, you can get to know your neighbours and feel comfortable and secure in your new home. Convenience is key, with a quick commute to Red Deer, Blackfalds, or Lacombe, giving you the benefit of life on an acreage without the long drive to town. Seller is offering financing â€" on approved credit.