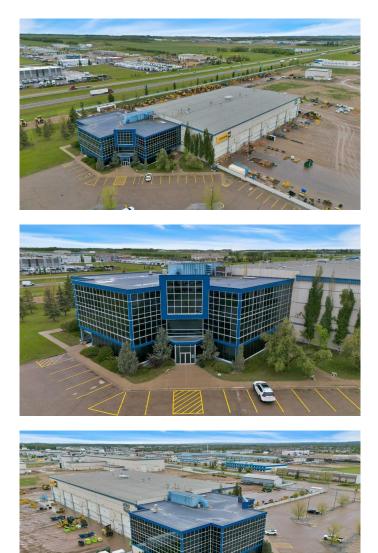

#### \$12

0 Bedroom, 0.00 Bathroom, Commercial on 0.00 Acres

Edgar Indus. Pk., Red Deer, Alberta

Discover the opportunity to lease premium office space at 7550 Edgar Industrial Drive, Red Deer, Alberta. This high-end property, situated with exposure to HWY 2, offers a total of 23,701 sq ft of office space spread across two levels, designed to enhance your business presence. The second floor features 11,661 sq ft, boasting 16 executive-sized offices, a staff room, kitchen area, breakout rooms, and ample open space. Floor-to-ceiling windows provide an abundance of natural light, creating an ideal work environment.

The third floor offers 12,040 sq ft, including 16 offices, breakout rooms, a staff room, kitchen, and plenty of storage. This versatile space can be leased to a single tenant or as individual floors. Additional amenities include assigned parking and a tenant improvement allowance for new flooring and paint. Tenants will be responsible for their proportionate share of utilities and operating expenses.