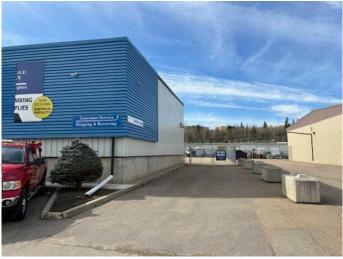

#### \$1,500,000

0 Bedroom, 0.00 Bathroom, Commercial on 0.00 Acres

Riverside Light Industrial Park, Red Deer, Alberta

Warehouse area is ground level with 20 foot ceilings with three 16 foot overhead doors, capable of handling large trucks. Front of the building consists of 6 offices, 2 meeting rooms and a file room. Excellent location! Centrally located in Red Deer.