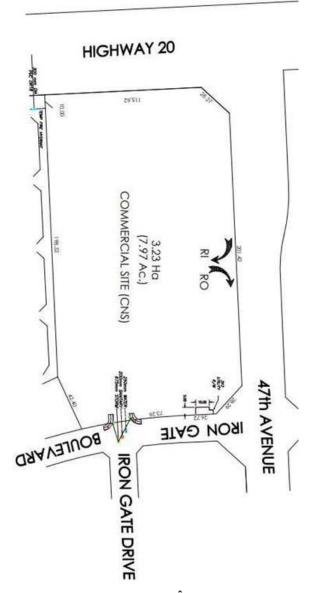

# \$6,600,000 - Corner Of 47th Avenue Highway 20, Sylvan Lake

MLS® #A2127373

\$6,600,000

0 Bedroom, 0.00 Bathroom, Land on 7.98 Acres

Iron Gate, Sylvan Lake, Alberta

If you want t be in Sylvan Lake with your business, this is where you want to be. 7.98 ACRES of prime commercial land zoned CNS (Serviced to property line and ready for development). SYLVAN LAKE IS BOOMING! This exceptional commercial development site is strategically located on the corner of Highway 20 and 47th Avenue in Iron Gate-Sylvan Lake subdivision. Its the only undeveloped commercial corner in what has transitioned into the thriving Town of Sylvan Lake's prime shopping corridor. The other three corners at this intersection are the existing shopping centres of Ryder's Square, Hewlett Park Landing and Smart Centres (with Wal-Mart) Iron gate subdivision currently has a 4.77 acre commercial site with 7-11 with gas bar, Dominos pizza, Mobil-1 lube and more.. The residential component of the quarter section is advancing rapidly with many phases complete and homes occupied. A sold and serviced 52 unit townhome site is rapidly selling out townhomes (Over 80% sold). There is a 98 unit apartment under construction on the south perimeter of this 7.98 acre commercial parcel, as well as a 1.69 acre multi family site (beside it) with a pending plan for an 89 unit luxury adult apartment. A 55 lot phase that is serviced (south of the 7.98 acre site-nearly sold out) with a mix of townhomes and single family homes is nearly sold out to builders with much of it already under

## **Community Information**

Address Corner Of 47th Avenue Highway 20

Subdivision Iron Gate

City Sylvan Lake

County Red Deer County

Province Alberta
Postal Code T4S 2J7

### **Exterior**

Lot Description Rectangular Lot

## **Additional Information**

Date Listed April 30th, 2024

Days on Market 340 Zoning CNS

**Listing Details** 

Listing Office RCR - Royal Carpet Realty Ltd.

Data is supplied by Pillar 9â,¢ MLS® System. Pillar 9â,¢ is the owner of the copyright in its MLS® System. Data is deemed reliable but is not guaranteed accurate by Pillar 9â,¢. The trademarks MLS®, Multiple Listing Service® and the associated logos are owned by The Canadian Real Estate Association (CREA) and identify the quality of services provided by real estate professionals who are members of CREA. Used under license.