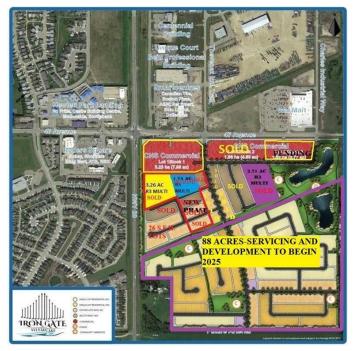

# \$6,600,000 - Corner Of 47th Avenue Highway 20, Sylvan Lake

MLS® #A2127373

\$6,600,000

0 Bedroom, 0.00 Bathroom, Land on 7.98 Acres

Iron Gate, Sylvan Lake, Alberta

If you want t be in Sylvan Lake with your business, this is where you want to be. 7.98 ACRES of prime commercial land zoned CNS (Serviced to property line and ready for development). SYLVAN LAKE IS BOOMING! This exceptional commercial development site is strategically located on the corner of Highway 20 and 47th Avenue in Iron Gate-Sylvan Lake subdivision. Its the only undeveloped commercial corner in what has transitioned into the thriving Town of Sylvan Lake's prime shopping corridor. The other three corners at this intersection are the existing shopping centres of Ryder's Square, Hewlett Park Landing and Smart Centres (with Wal-Mart) Iron gate subdivision currently has a 4.77 acre commercial site with 7-11 with gas bar, Dominos pizza, Mobil-1 lube and more.. The residential component of the quarter section is advancing rapidly with many phases complete and homes occupied. A sold and serviced 52 unit townhome site is rapidly selling out townhomes (Over 80% sold). There is a 98 unit apartment under construction on the south perimeter of this 7.98 acre commercial parcel, as well as a 1.69 acre multi family site (beside it) with a pending plan for an 89 unit luxury adult apartment. A 55 lot phase that is serviced (south of the 7.98 acre site-nearly sold out) with a mix of townhomes and single family homes is nearly sold out to builders with much of it already under

construction or homes sold an occupied. The east side of the property has just been serviced for 42 townhome lots, all of which have been pre-sold to builders with construction to start shortly. A 26 lot single family home phase has just been serviced on the south side of the property with home construction to begin spring 2025. The balance of the quarter consists of 88 acres of residential development land on the south side that will begin development in 2025 and will consist of approximately 500 new homes. Sylvan Lake is conveniently located approximately 1 hr 10 minutes in between Calgary and Edmonton, 15 minutes from Red Deer, voted one of the six top beach destinations in western Canada...it's become true 4 seasons destination with an incredible number of annual tourists.