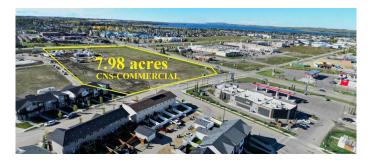

# \$6,600,000 - Corner Of 47th Avenue Highway 20, Sylvan Lake

MLS® #A2127373

\$6,600,000

0 Bedroom, 0.00 Bathroom, Land on 7.98 Acres

Iron Gate, Sylvan Lake, Alberta

If you want t be in Sylvan Lake with your business, this is where you want to be. 7.98 ACRES of prime commercial land zoned CNS (Serviced to property line and ready for development). SYLVAN LAKE IS BOOMING! This exceptional commercial development site is strategically located on the corner of Highway 20 and 47th Avenue in Iron Gate-Sylvan Lake subdivision. Its the only undeveloped commercial corner in what has transitioned into the thriving Town of Sylvan Lake's prime shopping corridor. The other three corners at this intersection are the existing shopping centres of Ryder's Square, Hewlett Park Landing and Smart Centres (with Wal-Mart) Iron gate subdivision currently has a 4.77 acre commercial site with 7-11 with gas bar, Dominos pizza, Mobil-1 lube and more.. The residential component of the quarter section is advancing rapidly with many phases complete and homes occupied. A sold and serviced 52 unit townhome site is rapidly selling out townhomes (Over 80% sold). There is a 98 unit apartment under construction on the south perimeter of this 7.98 acre commercial parcel, as well as a 1.69 acre multi family site (beside it) with a pending plan for an 89 unit luxury adult apartment. A 55 lot phase that is serviced (south of the 7.98 acre site-nearly sold out) with a mix of townhomes and single family homes is nearly sold out to builders with much of it already under