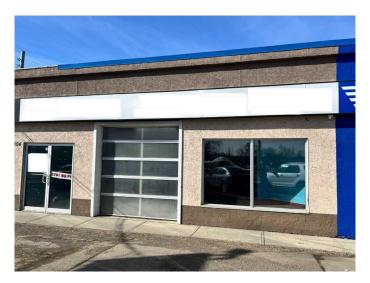

#### \$12

0 Bedroom, 0.00 Bathroom, Commercial on 0.00 Acres

Riverside Meadows, Red Deer, Alberta

High traffic Gaetz Ave Commercial space has a front 8'x10' sunshine loading door. In the back, theres a loading dock! Such features make the space attractive for various businesses, such as housewares/furniture, mini distribution centers, retail stores, or even restaurants needing deliveries. With its convenient access points and prime location, it's no wonder this space is considered a "hot commodity." Rent to own option is available. ALso sale of 1/3 ownership of plaza option available. Perfect for Owner/Users! Additional income from other units!!! Call for further details as this very creative offer does not come up everyday.