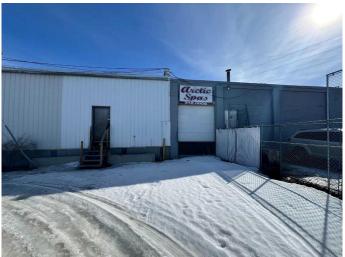

#### \$12

0 Bedroom, 0.00 Bathroom, Commercial on 0.00 Acres

Riverside Meadows, Red Deer, Alberta

High traffic Gaetz Ave Commercial space has a front 8'x10' sunshine loading door. In the back, theres a loading dock! Such features make the space attractive for various businesses, such as housewares/furniture, mini distribution centers, retail stores, or even restaurants needing deliveries. With its convenient access points and prime location, it's no wonder this space is considered a "hot commodity." Rent to own option is available. ALso sale of 1/3 ownership of plaza option available. Perfect for Owner/Users! Additional income from other units!!! Call for further details as this very creative offer does not come up everyday.