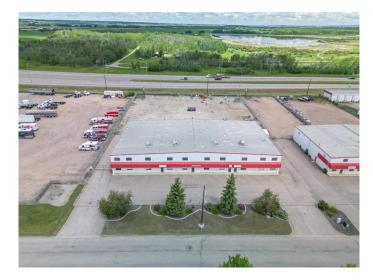

#### \$2,600,000

0 Bedroom, 0.00 Bathroom, Commercial on 2.12 Acres

Edgar Indus. Pk., Red Deer, Alberta

18,000 sqft building on 2.12 acres. Easy access to HWY 2 with great exposure and visible signage backing onto HWY 11A. The front office space was fully renovated in 2019 with front desk, waiting room area, 12 offices, boardroom, 3 office washrooms, 3 shop washrooms, 3 coffee/lunch bars, training/lunch room. PLUS OVER 4000 sqft mezzanine storage. The shop area is 75ft deep X 180 feet wide, 20ft ceilings, with a total of 7 overhead doors. Five 12x16 doors, one 14x16 door, and one 16x16 door. Doors 1-2 with access to the wash bay and 5 ton crane. Doors 3-4 with access to the 10 ton crane. Great security features throughout the property with fully fenced yard, reinforced gate access, with the shop and office equipped video surveillance and alarm. Front parking has 25 parking spaces for staff and customers. Most office furniture, compressor, pressure washer, and cranes are included. Don't need the entire building? Use what you need and lease the rest! Fill in the 2 sections of the demising walls to create 3 separate spaces, each with their own offices, shop washroom, and office washroom. The west portion would total 9,000 sqft consisting of 6,750sqft of shop, 2,250 sqft of office space with an additional 2,250sqft of mezzanine storage. Middle section would be 4,000sqft, consisting of 3,000sqft of shop, 1,000sqft of office, with an additional 600sqft of mezzanine, and large training/lunch room up on the second level. The east section would be 5,000 sqft consisting of 3,750sqft of

shop, 1,250 sqft of office space plus and addition 1,250sqft of mezzanine storage. Currently the building is being used as one large unit.

Built in 2000