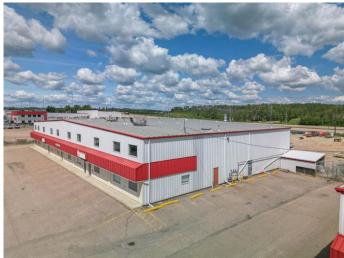

#### \$2,600,000

0 Bedroom, 0.00 Bathroom, Commercial on 2.12 Acres

Edgar Indus. Pk., Red Deer, Alberta

18,000 sqft building on 2.12 acres. Easy access to HWY 2 with great exposure and visible signage backing onto HWY 11A. The front office space was fully renovated in 2019 with front desk, waiting room area, 12 offices, boardroom, 3 office washrooms, 3 shop washrooms, 3 coffee/lunch bars, training/lunch room. PLUS OVER 4000 sqft mezzanine storage. The shop area is 75ft deep X 180 feet wide, 20ft ceilings, with a total of 7 overhead doors. Five 12x16 doors, one 14x16 door, and one 16x16 door. Doors 1-2 with access to the wash bay and 5 ton crane. Doors 3-4 with access to the 10 ton crane. Great security features throughout the property with fully fenced yard, reinforced gate access, with the shop and office equipped video surveillance and alarm. Front parking has 25 parking spaces for staff and customers. Most office furniture, compressor, pressure washer, and cranes are included. Don't need the entire building? Use what you need and lease the rest! Fill in the 2 sections of the demising walls to create 3 separate spaces, each with their own offices, shop washroom, and office washroom. The west portion would total 9,000 sqft consisting of 6,750sqft of shop, 2,250 sqft of office space with an additional 2,250sqft of mezzanine storage. Middle section would be 4,000sqft, consisting of 3,000sqft of shop, 1,000sqft of office, with an additional 600sqft of mezzanine, and large training/lunch room up on the second level. The east section would be 5,000 sqft consisting of 3,750sqft of

shop, 1,250 sqft of office space plus and addition 1,250sqft of mezzanine storage. Currently the building is being used as one large unit.

Built in 2000