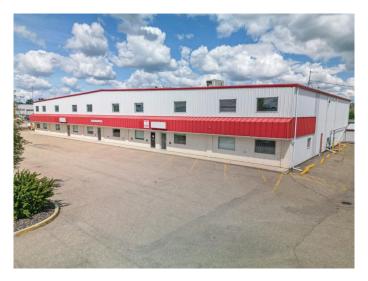

#### \$2,600,000

0 Bedroom, 0.00 Bathroom, Commercial on 2.12 Acres

Edgar Indus. Pk., Red Deer, Alberta

18,000 sqft building on 2.12 acres. Easy access to HWY 2 with great exposure and visible signage backing onto HWY 11A. The front office space was fully renovated in 2019 with front desk, waiting room area, 12 offices, boardroom, 3 office washrooms, 3 shop washrooms, 3 coffee/lunch bars, training/lunch room. PLUS OVER 4000 sqft mezzanine storage. The shop area is 75ft deep X 180 feet wide, 20ft ceilings, with a total of 7 overhead doors. Five 12x16 doors, one 14x16 door, and one 16x16 door. Doors 1-2 with access to the wash bay and 5 ton crane. Doors 3-4 with access to the 10 ton crane. Great security features throughout the property with fully fenced yard, reinforced gate access, with the shop and office equipped video surveillance and alarm. Front parking has 25 parking spaces for staff and customers. Most office furniture, compressor, pressure washer, and cranes are included. Don't need the entire building? Use what you need and lease the rest! Fill in the 2 sections of the demising walls to create 3 separate spaces, each with their own offices, shop washroom, and office washroom. The west portion would total 9,000 sqft consisting of 6,750sqft of shop, 2,250 sqft of office space with an additional 2,250sqft of mezzanine storage. Middle section would be 4,000sqft, consisting of 3,000sqft of shop, 1,000sqft of office, with an additional 600sqft of mezzanine, and large training/lunch room up on the second level. The east section would be 5,000 sqft consisting of 3,750sqft of

shop, 1,250 sqft of office space plus and addition 1,250sqft of mezzanine storage. Currently the building is being used as one large unit.

Built in 2000