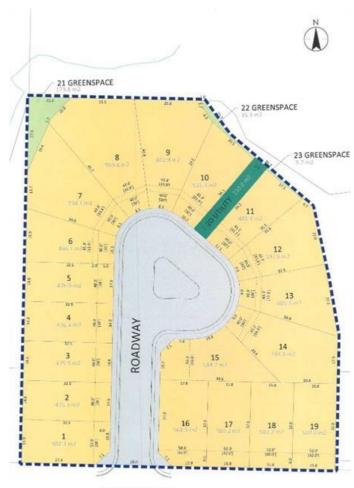

### \$156,000

0 Bedroom, 0.00 Bathroom, Land on 0.12 Acres

Henner's Landing, Lacombe, Alberta

Arguably the best lots available in Lacombe to build on. Located in Lacombe's newest subdivision featuring 19 lots. Most lots feature walkout options and spectacular views of the lakes. Backing onto municipal reserves and Lacombe's famous walking trails. These types of lots don't come around often and won't come again anytime soon. Possession is slated for June 1, 2025. If you are looking for that special lot to build your dream home in what will soon be the "place to live" in Lacombe here it is.

### **Exterior**

Lot Description Creek/River/Stream/Pond, Cul-De-Sac, Environmental Reserve,

Rectangular Lot, Views