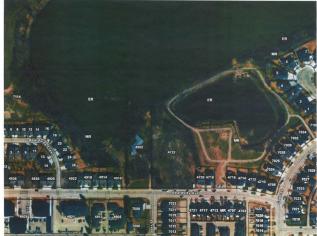

## \$180,000

0 Bedroom, 0.00 Bathroom, Land on 0.13 Acres

Henner's Landing, Lacombe, Alberta

An interesting option with this lot. The City requires the Public Utility Right away to be merged with either lot 10 or 11. This allows a significantly larger home to be built and a much more spacious yard. There will be a cost associated for choosing this option. Lot 10 is One of a kind. Lake view, large pie lot backing onto green space. Arguably the best lots available in Lacombe to build on. Located in Lacombe's newest subdivision featuring 19 lots. Most lots feature walkout options and spectacular views of the lakes. Backing onto municipal reserves and Lacombe's famous walking trails. These types lots don't come around often and won't come again anytime soon. Possession is slated for fall 2024. If you are looking for that special lot to build your dream home in what will soon be the " place to live" in Lacombe here it is.

## **Community Information**

Address 20 Henner's Place

| Subdivision<br>City<br>County<br>Province<br>Postal Code | Henner's Landing<br>Lacombe<br>Lacombe<br>Alberta<br>T4L1Y9 |             |               |          |     |  |
|----------------------------------------------------------|-------------------------------------------------------------|-------------|---------------|----------|-----|--|
| Exterior                                                 |                                                             |             |               |          |     |  |
| Lot Description                                          | Creek/River/Stream/Pond,<br>Shaped Lot, Views               | Cul-De-Sac, | Environmental | Reserve, | Pie |  |
| Additional Information                                   |                                                             |             |               |          |     |  |
| Date Listed<br>Days on Market<br>Zoning                  | December 28th, 2023<br>462<br>R1                            |             |               |          |     |  |
| Listing Details                                          |                                                             |             |               |          |     |  |