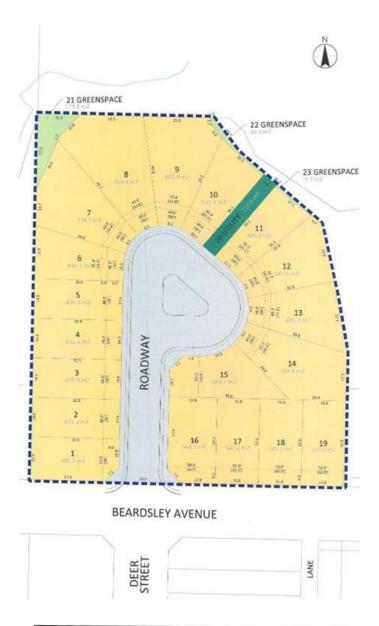

## \$180,000

0 Bedroom, 0.00 Bathroom, Land on 0.13 Acres

Henner's Landing, Lacombe, Alberta

An interesting option with this lot. The City requires the Public Utility Right away to be merged with either lot 10 or 11. This allows a significantly larger home to be built and a much more spacious yard. There will be a cost associated for choosing this option. Lot 10 is One of a kind. Lake view, large pie lot backing onto green space. Arguably the best lots available in Lacombe to build on. Located in Lacombe's newest subdivision featuring 19 lots. Most lots feature walkout options and spectacular views of the lakes. Backing onto municipal reserves and Lacombe's famous walking trails. These types lots don't come around often and won't come again anytime soon. Possession is slated for fall 2024. If you are looking for that special lot to build your dream home in what will soon be the " place to live" in Lacombe here it is.

## **Community Information**

Address 20 Henner's Place

| Subdivision<br>City<br>County<br>Province<br>Postal Code | Henner's Landing<br>Lacombe<br>Lacombe<br>Alberta<br>T4L1Y9 |             |               |          |     |  |
|----------------------------------------------------------|-------------------------------------------------------------|-------------|---------------|----------|-----|--|
| Exterior                                                 |                                                             |             |               |          |     |  |
| Lot Description                                          | Creek/River/Stream/Pond,<br>Shaped Lot, Views               | Cul-De-Sac, | Environmental | Reserve, | Pie |  |
| Additional Information                                   |                                                             |             |               |          |     |  |
| Date Listed<br>Days on Market<br>Zoning                  | December 28th, 2023<br>462<br>R1                            |             |               |          |     |  |
| Listing Details                                          |                                                             |             |               |          |     |  |