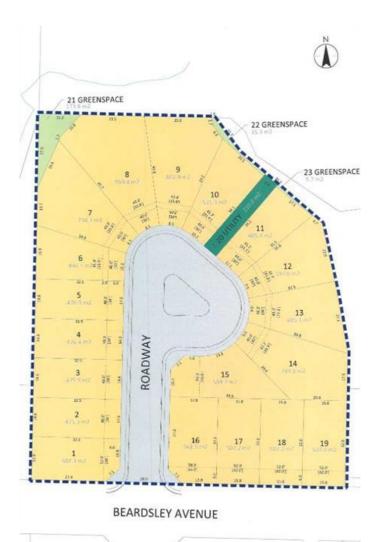

#### \$199,900

0 Bedroom, 0.00 Bathroom, Land on 0.15 Acres

Henner's Landing, Lacombe, Alberta

Lot 12 is One of a kind. Lake view, large pie lot backing onto green space. Arguably the best lots available in Lacombe to build on. Located in Lacombe's newest subdivision featuring 19 lots. Most lots feature walkout options and spectacular views of the lakes. Backing onto municipal reserves and Lacombe's famous walking trails. These types lots don't come around often and won't come again anytime soon. Possession is slated for fall 2024. If you are looking for that special lot to build your dream home in what will soon be the " place to live" in Lacombe here it is.

## Exterior

Lot Description Creek/River/Stream/Pond, Cul-De-Sac, Environmental Reserve, Pie Shaped Lot, Views