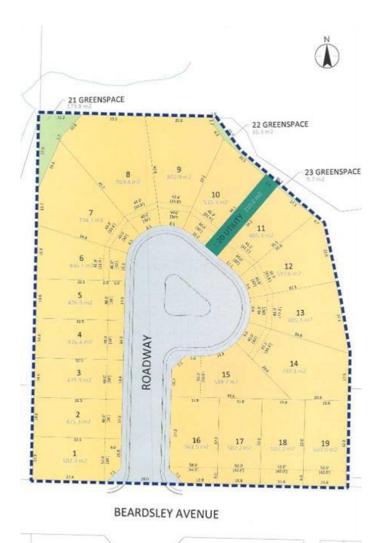

#### \$209,000

0 Bedroom, 0.00 Bathroom, Land on 0.18 Acres

Henner's Landing, Lacombe, Alberta

Lot 14 is One of a kind. Lake view, large pie lot backing onto green space. Arguably the best lots available in Lacombe to build on. Located in Lacombe's newest subdivision featuring 19 lots. Most lots feature walkout options and spectacular views of the lakes. Backing onto municipal reserves and Lacombe's famous walking trails. These types lots don't come around often and won't come again anytime soon. Possession is slated for fall 2024. If you are looking for that special lot to build your dream home in what will soon be the " place to live" in Lacombe here it is.

## Exterior

Lot Description Creek/River/Stream/Pond, Cul-De-Sac, Environmental Reserve, Pie Shaped Lot, Views