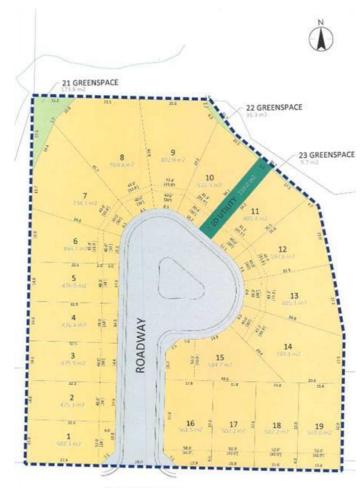

### \$158,000

0 Bedroom, 0.00 Bathroom, Land on 0.14 Acres

Henner's Landing, Lacombe, Alberta

Arguably the best lots available in Lacombe to build on. Located in Lacombe's newest subdivision featuring 19 lots. Most lots feature walkout options and spectacular views of the lakes. Backing onto municipal reserves and Lacombe's famous walking trails. These types of lots don't come around often and won't come again anytime soon. Possession is slated for June 1, 2025. If you are looking for that special lot to build your dream home in what will soon be the "place to live" in Lacombe here it is.

## **Community Information**

Address 30 Henner's Place Subdivision Henner's Landing

City Lacombe
County Lacombe
Province Alberta
Postal Code T4L1Y9

**BEARDSLEY AVENUE** 

### **Exterior**

Lot Description Creek/River/Stream/Pond, Cul-De-Sac, Environmental Reserve, Pie

Shaped Lot, Views