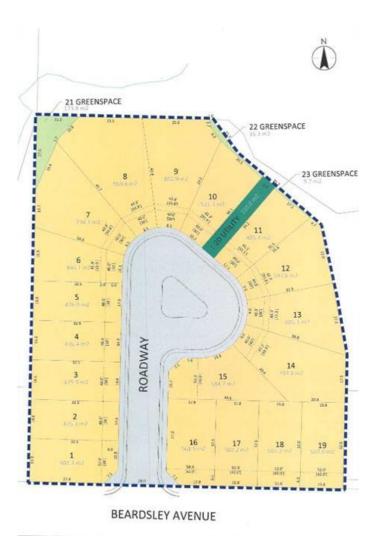

#### \$189,900

0 Bedroom, 0.00 Bathroom, Land on 0.14 Acres

Henner's Landing, Lacombe, Alberta

Arguably the best lots available in Lacombe to build on. Located in Lacombe's newest subdivision featuring 19 lots. Most lots feature walkout options and spectacular views of the lakes. Backing onto municipal reserves and Lacombe's famous walking trails. These types of lots don't come around often and won't come again anytime soon. Possession is slated for June 1, 2025. If you are looking for that special lot to build your dream home in what will soon be the "place to live" in Lacombe here it is.

#### **Community Information**

| Address     | 4728 Beardsley Avenue |
|-------------|-----------------------|
| Subdivision | Henner's Landing      |
| City        | Lacombe               |
| County      | Lacombe               |
| Province    | Alberta               |
| Postal Code | T4L1Y9                |

### Exterior

Lot Description Corner Lot, Creek/River/Stream/Pond, Cul-De-Sac, Environmental Reserve, Views