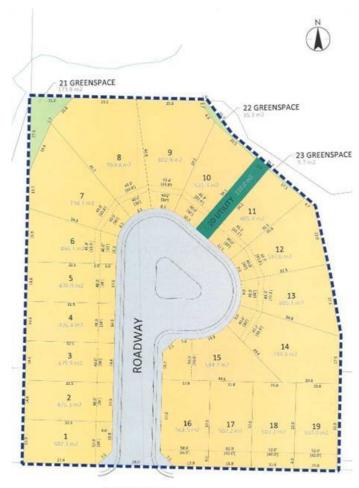

### \$169,900

0 Bedroom, 0.00 Bathroom, Land on 0.13 Acres

Henner's Landing, Lacombe, Alberta

Arguably the best lots available in Lacombe to build on. Located in Lacombe's newest subdivision featuring 19 lots. Most lots feature walkout options and spectacular views of the lakes. Backing onto municipal reserves and Lacombe's famous walking trails. These types of lots don't come around often and won't come again anytime soon. Possession is slated for June 1, 2025. If you are looking for that special lot to build your dream home in what will soon be the "place to live" in Lacombe here it is.

## **Community Information**

Address 4726 Beardsley Avenue

Subdivision Henner's Landing

City Lacombe
County Lacombe
Province Alberta
Postal Code T4L1Y9

**BEARDSLEY AVENUE** 

### **Exterior**

Lot Description Creek/River/Stream/Pond, Cul-De-Sac, Environmental Reserve,

Rectangular Lot, Views