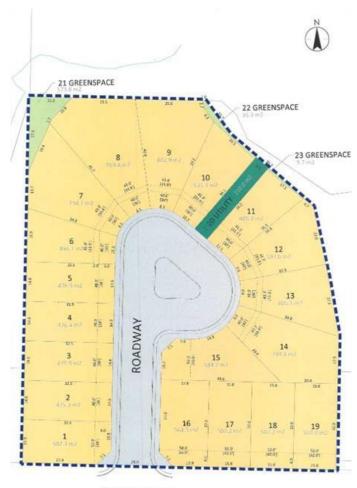

### \$169,900

0 Bedroom, 0.00 Bathroom, Land on 0.13 Acres

Henner's Landing, Lacombe, Alberta

Arguably the best lots available in Lacombe to build on. Located in Lacombe's newest subdivision featuring 19 lots. Most lots feature walkout options and spectacular views of the lakes. Backing onto municipal reserves and Lacombe's famous walking trails. These types of lots don't come around often and won't come again anytime soon. Possession is slated for June 1, 2025. If you are looking for that special lot to build your dream home in what will soon be the "place to live" in Lacombe here it is.

## **Community Information**

Address 4722 Beardsley Avenue

Subdivision Henner's Landing

City Lacombe
County Lacombe
Province Alberta
Postal Code T4L1Y9

**BEARDSLEY AVENUE** 

### **Exterior**

Lot Description Creek/River/Stream/Pond, Cul-De-Sac, Environmental Reserve, Views,

Rectangular Lot