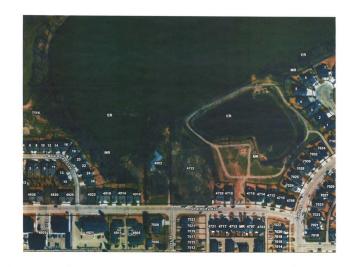

### \$169,900

0 Bedroom, 0.00 Bathroom, Land on 0.13 Acres

Henner's Landing, Lacombe, Alberta

Arguably the best lots available in Lacombe to build on. Located in Lacombe's newest subdivision featuring 19 lots. Most lots feature walkout options and spectacular views of the lakes. Backing onto municipal reserves and Lacombe's famous walking trails. These types of lots don't come around often and won't come again anytime soon. Possession is slated for June 1, 2025. If you are looking for that special lot to build your dream home in what will soon be the "place to live" in Lacombe here it is.

### **Exterior**

Lot Description Creek/River/Stream/Pond, Cul-De-Sac, Environmental Reserve, Views,

Rectangular Lot