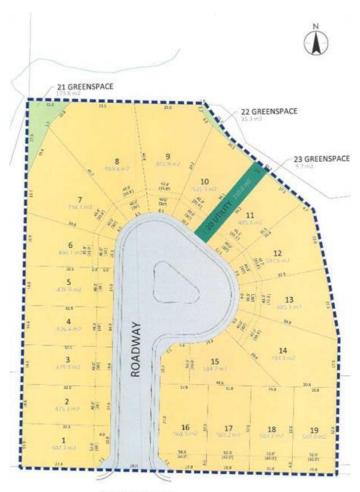

### \$250,000

0 Bedroom, 0.00 Bathroom, Land on 0.20 Acres

Henner's Landing, Lacombe, Alberta

Lot 9 is One of a kind. Lake view, large pie lot backing onto green space. Arguably the best lots available in Lacombe to build on. Located in Lacombe's newest subdivision featuring 19 lots. Most lots feature walkout options and spectacular views of the lakes. Backing onto municipal reserves and Lacombe's famous walking trails. These types lots don't come around often and won't come again anytime soon. Possession is slated for June 1, 2025. If you are looking for that special lot to build your dream home in what will soon be the " place to live" in Lacombe here it is.

### **Exterior**

Lot Description Backs on to Park/Green Space, Creek/River/Stream/Pond, Cul-De-Sac,

Environmental Reserve, Pie Shaped Lot, Views