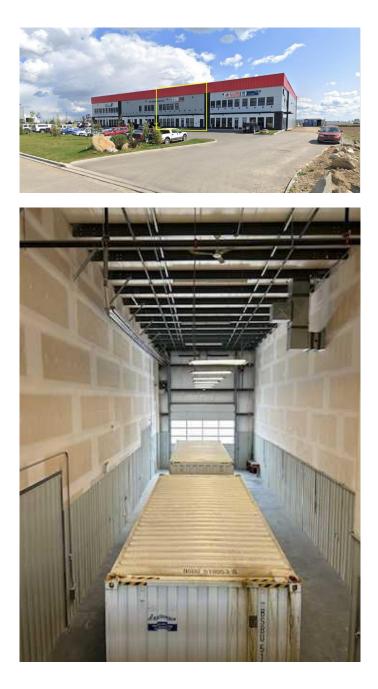

#### \$12

0 Bedroom, 0.00 Bathroom, Commercial on 3.19 Acres

Queens Business Park, Red Deer, Alberta

This 5,000 SF Industrial shop, located in Queens Business Park, is available for lease. The unit features minimal office space with an open showroom and one washroom. The shop area is separated into two sides, each with their own 16' x 16' overhead door (two in total). One side of the shop houses a paint booth and there is a mezzanine for additional storage. The building sits on 3.2 acres and the yard is fenced, graveled, and shared with the neighbouring tenants of the building. Additional Rent is estimated at \$3.50 for the 2023 budget year.