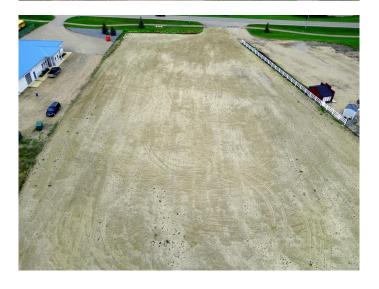

### \$700,000

0 Bedroom, 0.00 Bathroom, Land on 2.18 Acres

Highway 2A, Innisfail, Alberta

Located in a hot spot of Innisfail and right off Hwy #2 with 310 feet of HWY exposure, fully fenced and graveled don't miss out. Perfect place to open the doors to your new business or expand your franchise.