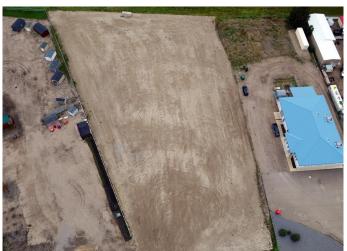

### \$700,000

0 Bedroom, 0.00 Bathroom, Land on 2.18 Acres

Highway 2A, Innisfail, Alberta

Located in a hot spot of Innisfail and right off Hwy #2 with 310 feet of HWY exposure, fully fenced and graveled don't miss out. Perfect place to open the doors to your new business or expand your franchise.