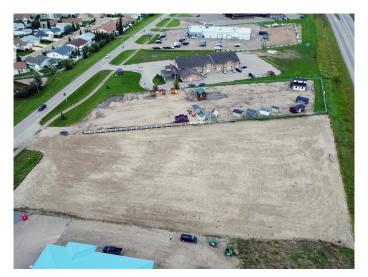

### \$700,000

0 Bedroom, 0.00 Bathroom, Land on 2.18 Acres

Highway 2A, Innisfail, Alberta

Located in a hot spot of Innisfail and right off Hwy #2 with 310 feet of HWY exposure, fully fenced and graveled don't miss out. Perfect place to open the doors to your new business or expand your franchise.