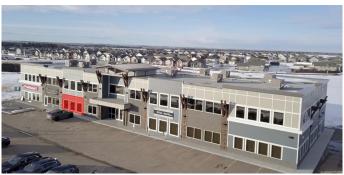

#### \$25

0 Bedroom, 0.00 Bathroom, Commercial on 6.49 Acres

Timber Ridge, Red Deer, Alberta

Located in Timber Ridge's newest commercial development, Timberlands Station, this 1,350 SF main floor unit is in shell state and ready for tenant improvements. There are large windows on the front and back of the unit, offering plenty of natural light. Common washrooms are shared with other tenants of the main floor. There are also two spaces available on the second floor, one is 1,300 SF, the other is 1,600 SF. Second floor units are accessible by the stairs or elevator. Ample parking is available on-site for customers and staff. This plaza currently has four buildings in place, with the plan to construct four more. Neighbouring businesses of the plaza include Tim Horton's, Pizza Hut, Fas Gas, and Pharmasave. Additional Rent is estimated at \$11.00 per square foot for the 2025 budget year.