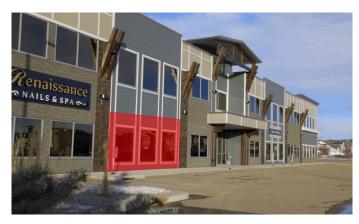

#### \$25

0 Bedroom, 0.00 Bathroom, Commercial on 6.49 Acres

Timber Ridge, Red Deer, Alberta

Located in Timber Ridge's newest commercial development, Timberlands Station, this 1,350 SF main floor unit is in shell state and ready for tenant improvements. There are large windows on the front and back of the unit, offering plenty of natural light. Common washrooms are shared with other tenants of the main floor. There are also two spaces available on the second floor, one is 1,300 SF, the other is 1,600 SF. Second floor units are accessible by the stairs or elevator. Ample parking is available on-site for customers and staff. This plaza currently has four buildings in place, with the plan to construct four more. Neighbouring businesses of the plaza include Tim Horton's, Pizza Hut, Fas Gas, and Pharmasave. Additional Rent is estimated at \$11.00 per square foot for the 2025 budget year.