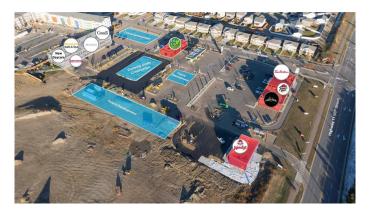

#### \$25

0 Bedroom, 0.00 Bathroom, Commercial on 6.49 Acres

Timber Ridge, Red Deer, Alberta

Located in Timber Ridge's newest commercial development, Timberlands Station, this 1,350 SF main floor unit is in shell state and ready for tenant improvements. There are large windows on the front and back of the unit, offering plenty of natural light. Common washrooms are shared with other tenants of the main floor. There are also two spaces available on the second floor, one is 1,300 SF, the other is 1,600 SF. Second floor units are accessible by the stairs or elevator. Ample parking is available on-site for customers and staff. This plaza currently has four buildings in place, with the plan to construct four more. Neighbouring businesses of the plaza include Tim Horton's, Pizza Hut, Fas Gas, and Pharmasave. Additional Rent is estimated at \$11.00 per square foot for the 2025 budget year.