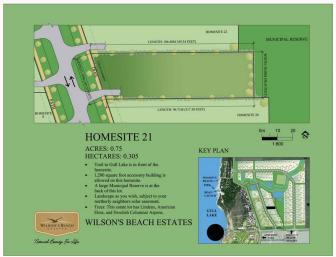

## \$165,000

0 Bedroom, 0.00 Bathroom, Land on 0.75 Acres

Wilson's Beach Estates, Rural Lacombe County, Alberta

Premiere community and location in Central Alberta! Perfect spot to build your desired property on a 0.75 acre Estate lot! This community is close to Gull Lake on the Southeast side, treed for privacy, and environmentally friendly. There is an environmental reserve nearby & activity-packed playground in Anderson park, an underrated gem that is perfect for families of all ages. The Wilson's Beach Estates & Lacombe County integrated trail system is an awesome amenity allowing resident's to take full advantage of the paved paths, access all of the community and surrounding area easily. Only a 5 min walk to Gull Lake makes activities such as boating, camping, fishing, swimming, and skating a daily possibility! The developers & current residents have been working hard to provide an amazing community atmosphere and look forward to sharing the experience with new owners. These are just a few of the details to be shared, there is more information regarding building sites, architectural guidelines, utilities and more available! Please contact the listing agent for more info and pricing!

#### **Essential Information**

MLS® # A2023742

Price \$165,000

Bathrooms 0.00 Acres 0.75

Type Land

Sub-Type Residential Land

Status Active