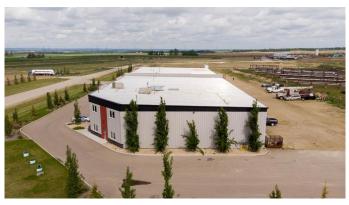

#### \$2,750,000

0 Bedroom, 0.00 Bathroom, Commercial on 4.16 Acres

Iron Rail Business Park, Rural Lacombe County, Alberta

This property has a TON of potential. All 10 bays are currently Leased!!! The yard has one fully fenced compound and the remainder of the yard is fenced but not enclosed. The lot to the north is currently used by the tenants but has enough area for another building with the same foot print. All the the bays have a 16' wide x 18' tall overhead door in the rear of the building, a man door in the rear of the bay along with a with a bathroom.