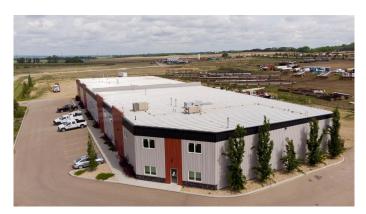

#### \$2,750,000

0 Bedroom, 0.00 Bathroom, Commercial on 4.16 Acres

Iron Rail Business Park, Rural Lacombe County, Alberta

This property has a TON of potential. All 10 bays are currently Leased!!! The yard has one fully fenced compound and the remainder of the yard is fenced but not enclosed. The lot to the north is currently used by the tenants but has enough area for another building with the same foot print. All the the bays have a 16' wide x 18' tall overhead door in the rear of the building, a man door in the rear of the bay along with a with a bathroom.

Built in 2016

Zoning I-BI