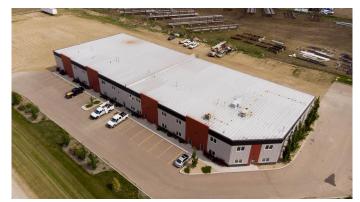

#### \$2,750,000

0 Bedroom, 0.00 Bathroom, Commercial on 4.16 Acres

Iron Rail Business Park, Rural Lacombe County, Alberta

This property has a TON of potential. All 10 bays are currently Leased!!! The yard has one fully fenced compound and the remainder of the yard is fenced but not enclosed. The lot to the north is currently used by the tenants but has enough area for another building with the same foot print. All the the bays have a 16' wide x 18' tall overhead door in the rear of the building, a man door in the rear of the bay along with a with a bathroom.