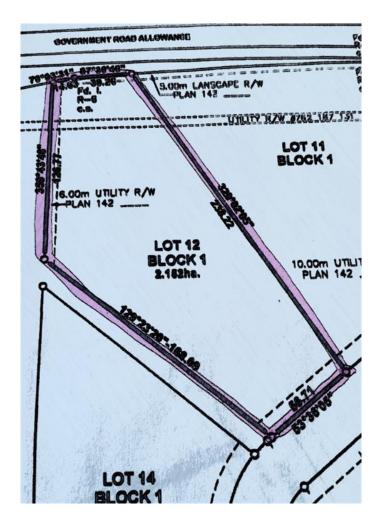

#### \$691,000

0 Bedroom, 0.00 Bathroom, Land on 5.32 Acres

Iron Rail Business Park, Rural Lacombe County, Alberta

5.32 ACRES - located east of Lacombe in the Iron Rail Business Park on Highway #12. Property is rough graded with black dirt removed ready for pit-run/gravel. Underground power and natural gas are to the property line. Buyer will be responsible for private water well & septic system. There will be no road bans in effect in the Park. Zoning is Business Industrial District which is to provided for a broad range of commercial and industrial uses. This lot has great direct exposure to Highway #12. Good location and price per acre.