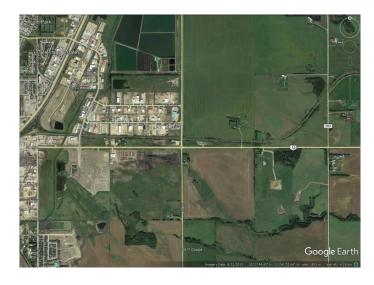

### \$7,995,000

0 Bedroom, 0.00 Bathroom, Land on 143.12 Acres

Wolf Creek Industrial Park, Lacombe, Alberta

Prime industrial site on highway 12 on the east side of the City of Lacombe, one half mile of rail access suitable for in-out siding with multiple tracks, good access to QEII freeway via highway 12 and highway 2A, full municipal services available on 34 street on the west side of site, industrial zoning designated with a wide variety of uses including rail, outline plan approved, town planners open to a land adjustment to mixed use, multi-generational residential acreages with a business component, storm water and geotechnical planning has been completed, flat parcel of 143.12 acres without pipelines or wetland areas, seller will carry financing and will consider a joint venture