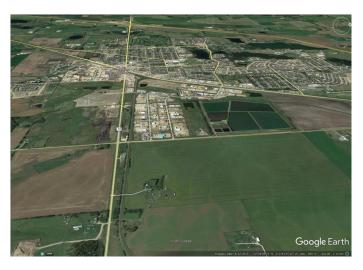

### \$7,995,000

0 Bedroom, 0.00 Bathroom, Land on 143.12 Acres

Wolf Creek Industrial Park, Lacombe, Alberta

Prime industrial site on highway 12 on the east side of the City of Lacombe, one half mile of rail access suitable for in-out siding with multiple tracks, good access to QEII freeway via highway 12 and highway 2A, full municipal services available on 34 street on the west side of site, industrial zoning designated with a wide variety of uses including rail, outline plan approved, town planners open to a land adjustment to mixed use, multi-generational residential acreages with a business component, storm water and geotechnical planning has been completed, flat parcel of 143.12 acres without pipelines or wetland areas, seller will carry financing and will consider a joint venture

## **Community Information**

Address Sw 28 40 26 W4 Highway 12 Subdivision Wolf Creek Industrial Park

City Lacombe

County Lacombe
Province Alberta
Postal Code T4L 0B9