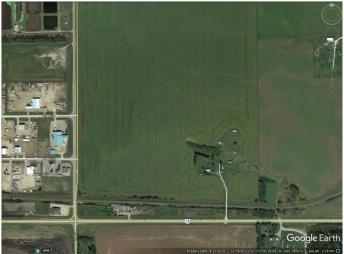

### \$7,995,000

0 Bedroom, 0.00 Bathroom, Land on 143.12 Acres

Wolf Creek Industrial Park, Lacombe, Alberta

Prime industrial site on highway 12 on the east side of the City of Lacombe, one half mile of rail access suitable for in-out siding with multiple tracks, good access to QEII freeway via highway 12 and highway 2A, full municipal services available on 34 street on the west side of site, industrial zoning designated with a wide variety of uses including rail, outline plan approved, town planners open to a land adjustment to mixed use, multi-generational residential acreages with a business component, storm water and geotechnical planning has been completed, flat parcel of 143.12 acres without pipelines or wetland areas, seller will carry financing and will consider a joint venture